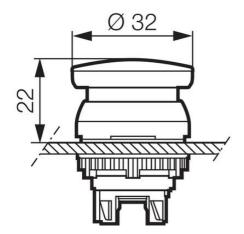

## PRODUCT DESCRIPTION

Spring return (non latching) mushroom heads that mount in a 22.5mm hole with protection rating IP66 / IP69K

Ideal for applications where repetitive activation is required to help avoid stress or fatigue to the operator. The 40mm heads are well matched to the base of a closed fist and the 70mm heads the flat palm of a hand.

| Storage temperature min     | -40 °C         |
|-----------------------------|----------------|
| Temperature operational max | 70 °C          |
| Temperature operational min | -25 °C         |
| Туре                        | Mushroom ø32mm |
| Weight                      | 18,8 g         |